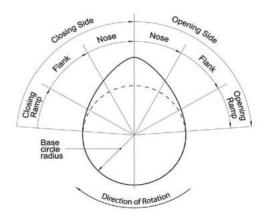

The addition of the VICIVISION camshaft inspection software takes the fast and easy operation of our system and applies it to camshaft inspection. With one tool, our software can provide:

- Basic radius validation
- Maximum Lift
- Deviation from the theoretical law of motion
- Deviation from the theoretical velocity
- Deviation from the theoretical acceleration
- Basic profile runout.