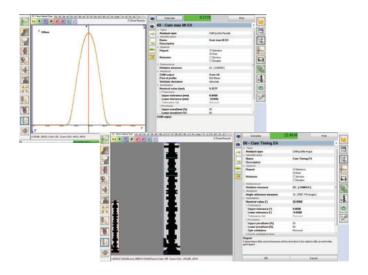

The MTL software provides the ability to easily measure critical features on your parts. User friendly measurement tools allow even new operators to measure: small radii, diameters, lengths, chamfers, roundness, coaxiality and runouts. These measurements are preformed simply and easily in one program.

The addition of the VICIVISION camshaft inspection software takes the fast and easy operation of our system and applies it to camshaft inspection. With one tool, our software can provide:

- Basic radius validation
- Maximum Lift
- Deviation from the theoretical law of motion
- Deviation from the theoretical velocity
- Deviation from the theoretical acceleration
- Basic profile runout.