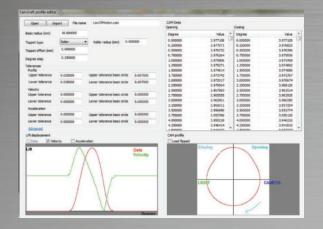

The addition of the VICIVISION camshaft inspection software takes the fast and easy operation of our system and applies it to camshaft inspection. With one tool, our software can provide:

- Basic radius validation
- Maximum Lift
- Deviation from the theoretical law of motion
- Deviation from the theoretical velocity
- Deviation from the theoretical acceleration
- Basic profile runout.